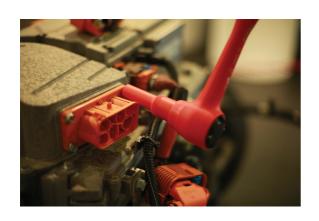

## **Deep Insulated Socket 1/2"D 16mm**

16mm deep socket, insulated for 1000V AC / 1500V DC protection, for use on hybrid and electric vehicles. These vehicles can contain high voltages even when switched off so it is important to use the right tools for the job. This socket is insulated and VDE certified, making it safe for hybrid and electric vehicle servicing and maintenance. Part of a range of individual sockets available in a range of sizes from 11mm to 19mm.