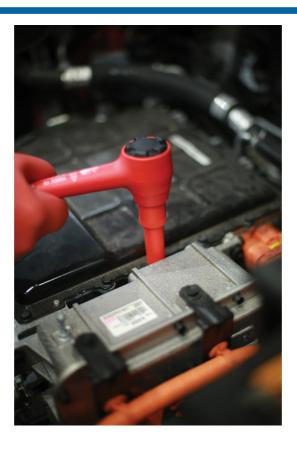

## **Deep Insulated Socket 1/2"D 16mm**

16mm deep socket, insulated for 1000V AC / 1500V DC protection, for use on hybrid and electric vehicles. These vehicles can contain high voltages even when switched off so it is important to use the right tools for the job. This socket is insulated and VDE certified, making it safe for hybrid and electric vehicle servicing and maintenance. Part of a range of individual sockets available in a range of sizes from 11mm to 19mm.

## **Additional Information**

- Size: 16mm single Hex x 1/2"D x 94mm long.
- Safe operator use for live voltages up to 1000V AC / 1500V DC.
- VDE certified. IEC 60900.
- Part of a range of deep insulated sockets. For other sizes, please see Laser Part Nos. 7949 (10mm), 7950 (11mm), 7951 (12mm), 7952 (13mm), 7953 (14mm), 7955 (17mm), 7956 (18mm) and 7957 (19mm).
- 1/2"D Standard insulated socket range available please see Laser Part Nos. 7988 (10mm), 7989 (11mm), 7990 (12mm), 7991 (13mm), 7992 (14mm), 7993 (15mm), 7994 (16mm), 7995 (17mm), 7996 (18mm) and 7997 (19mm).