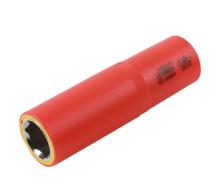

## **Deep Insulated Socket 1/2"D 16mm**

16mm deep socket, insulated for 1000V AC / 1500V DC protection, for use on hybrid and electric vehicles. These vehicles can contain high voltages even when switched off so it is important to use the right tools for the job. This socket is insulated and VDE certified, making it safe for hybrid and electric vehicle servicing and maintenance. Part of a range of individual sockets available in a range of sizes from 11mm to 19mm.

## **Additional Information**

- Size: 16mm single Hex x 1/2"D x 94mm long.
- Safe operator use for live voltages up to 1000V AC / 1500V DC.
- VDE certified. IEC 60900.
- Part of a range of deep insulated sockets. For other sizes, please see Laser Part Nos. 7949 (10mm), 7950 (11mm), 7951 (12mm), 7952 (13mm), 7953 (14mm), 7955 (17mm), 7956 (18mm) and 7957 (19mm).
- 1/2"D Standard insulated socket range available please see Laser Part Nos. 7988 (10mm), 7989 (11mm), 7990 (12mm), 7991 (13mm), 7992 (14mm), 7993 (15mm), 7994 (16mm), 7995 (17mm), 7996 (18mm) and 7997 (19mm).