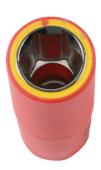

## **Deep Insulated Socket 1/2"D 16mm**

16mm deep socket, insulated for 1000V AC / 1500V DC protection, for use on hybrid and electric vehicles. These vehicles can contain high voltages even when switched off so it is important to use the right tools for the job. This socket is insulated and VDE certified, making it safe for hybrid and electric vehicle servicing and maintenance. Part of a range of individual sockets available in a range of sizes from 11mm to 19mm.

## **Additional Information**

- Size: 16mm single Hex x 1/2"D x 94mm long.
- Safe operator use for live voltages up to 1000V AC / 1500V DC.
- VDE certified. IEC 60900.
- Part of a range of deep insulated sockets. For other sizes, please see Laser Part Nos. 7949 (10mm), 7950 (11mm), 7951 (12mm), 7952 (13mm), 7953 (14mm), 7955 (17mm), 7956 (18mm) and 7957 (19mm).
- 1/2"D Standard insulated socket range available please see Laser Part Nos. 7988 (10mm), 7989 (11mm), 7990 (12mm), 7991 (13mm), 7992 (14mm), 7993 (15mm), 7994 (16mm), 7995 (17mm), 7996 (18mm) and 7997 (19mm).